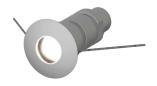

## L31.

Flush-fitted in polished aluminium for accent, decoration and courtesy lighting. Also indicated for 'starry sky'. Choice of secondary optics, can be installed indoors and outdoors if partially protected, spring-mounted.

Power LED CRI>80 Power: 1W@350mA Lumen: 135Lm@350mA

350mA constant current power supply

Series connection, 50 cm cable

Constant current power supplies page 232 Accessories for connection page 244 Dimming Accessories page 249