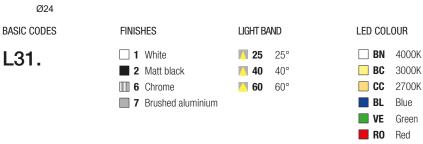

## L31.

Flush-fitted in polished aluminium for accent, decoration and courtesy lighting. Also indicated for 'starry sky'. Choice of secondary optics, can be installed indoors and outdoors if partially protected, spring-mounted.

Power LED CRI>80 Power: 1W@350mA Lumen: 135Lm@350mA

350mA constant current power supply

Series connection, 50 cm cable

Constant current power supplies page 232 Accessories for connection page 244 Dimming Accessories page 249

## Code example:

 $HALLEY + White + Light Beam 40^{\circ} + 3000K = Code: L31.140BC$ 

www.nanoledlighting.com 21

**AM** Amber