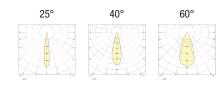

Power LED CRI>80 Power: 1W@350mA Lumen: 135Lm@350mA

350mA constant current power supply

Series connection, 50 cm cable

Constant current power supplies page 232 Accessories for connection page 244 Dimming Accessories page 249