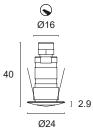

## L31.

Flush-fitted in polished aluminium for accent, decoration and courtesy lighting. Also indicated for 'starry sky'. Choice of secondary optics, can be installed indoors and outdoors if partially protected, spring-mounted.

Power LED CRI>80 Power: 1W@350mA Lumen: 135Lm@350mA

350mA constant current power supply

Series connection, 50 cm cable

Constant current power supplies page 232 Accessories for connection page 244 Dimming Accessories page 249