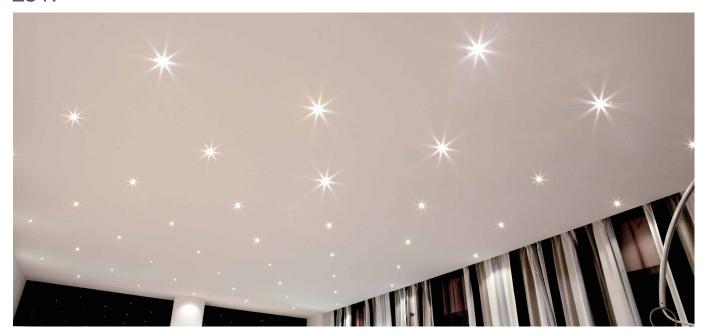

## L31.

Flush-fitted in polished aluminium for accent, decoration and courtesy lighting. Also indicated for 'starry sky'. Choice of secondary optics, can be installed indoors and outdoors if partially protected, spring-mounted.

Power LED CRI>80 Power: 1W@350mA Lumen: 135Lm@350mA

350mA constant current power supply

Series connection, 50 cm cable

Constant current power supplies page 232 Accessories for connection page 244 Dimming Accessories page 249